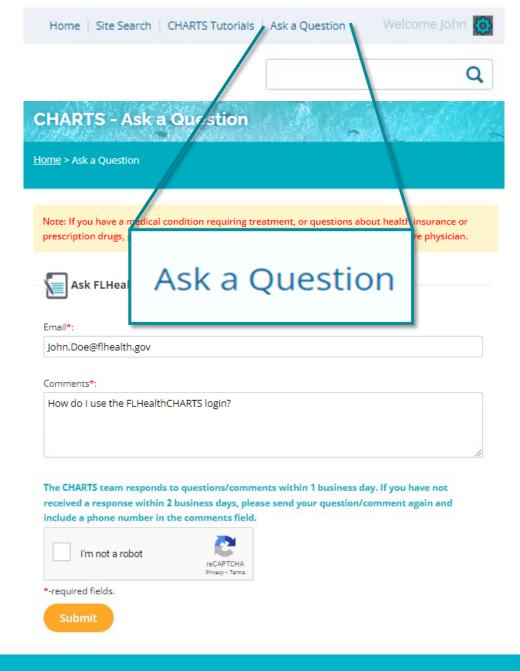

### Get Help

"Ask A Question" is at the top of the page.

Anyone can send us a question; you don't need to be a registered user! Just click "Ask a Question."

We'll answer your question as soon as possible!