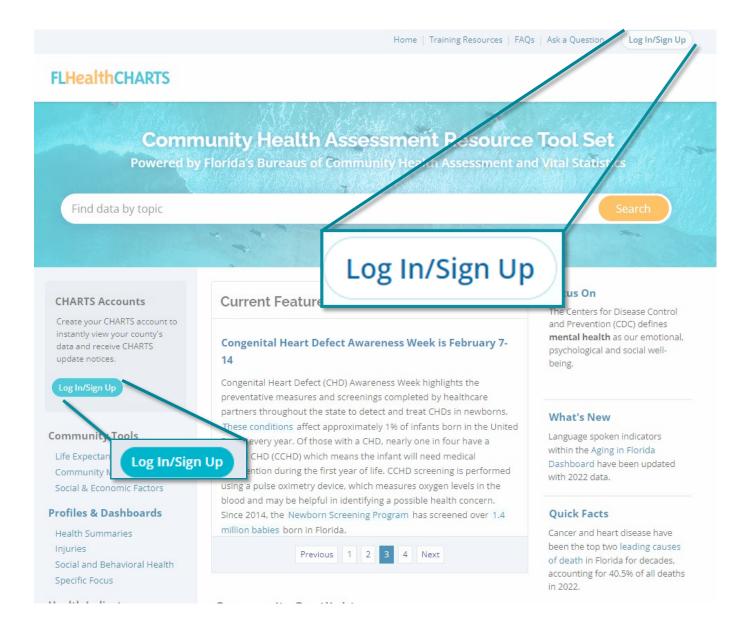

### Creating your **CHARTS Account**

Select the "Log In/Sign Up" link at the top of the page or on the left menu.