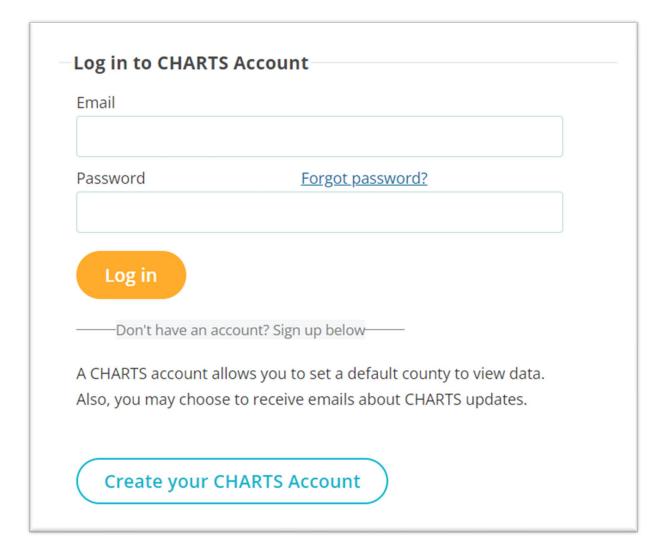

### Using Your CHARTS Account

- 1. Enter your email address
- 2. Enter your password
- 3. Click "Log in"

If you forgot your password, click "Forgot password?"

You will quickly receive an email with your password.