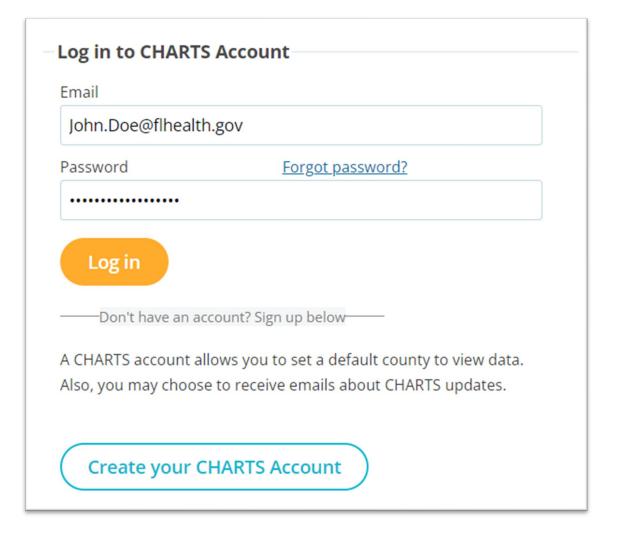

### Using Your CHARTS Account

- 1. Enter your email address
- 2. Enter your password
- 3. Click "Log in"

If you forgot your password, click "Forgot password?"

You will quickly receive an email with your password.