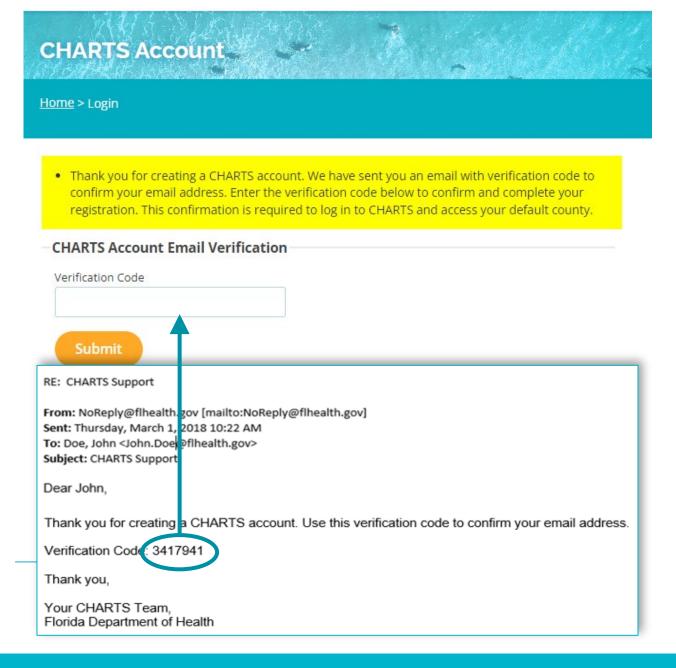

# Creating your CHARTS Account

Enter the verification code provided in the email message to confirm and complete your registration.

Check your email for NoReply@flhealth.gov—if you don't see the verification message, check the clutter or junk folder for the message.