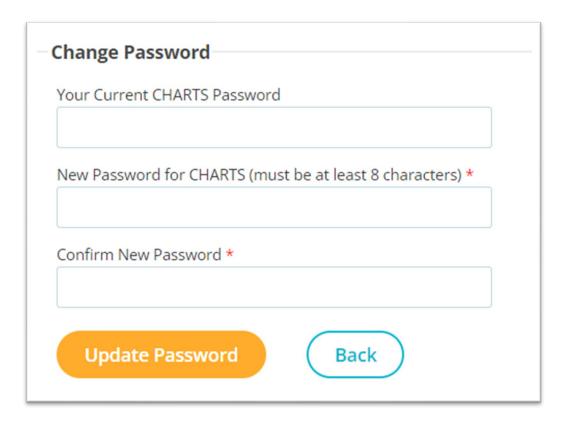

### Changing Your Password

- Click the Settings icon
- Click "Change Password"
- Enter your current password and your new password
- Enter your new password again to confirm it
- 5. Click the "Update Password" button