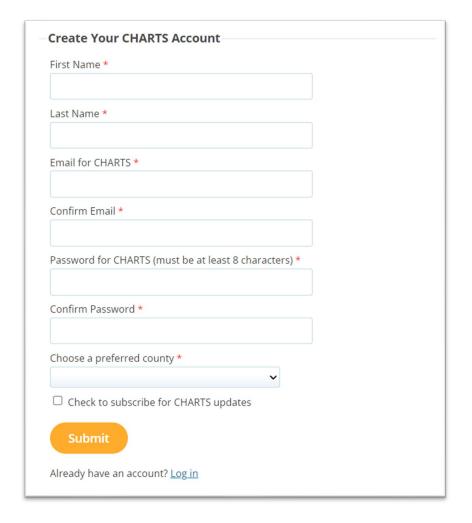

# Creating your CHARTS Account

If you do not already have an account, click the "Create your CHARTS Account" button.

# Creating your CHARTS Account

Fill out the form on the "Create Your CHARTS Account" page.

Your account information is not shared. It is only used to access the CHARTS web pages with your preferred county, create saved reports, and allow the CHARTS staff to send a monthly email about updates and changes to the site.