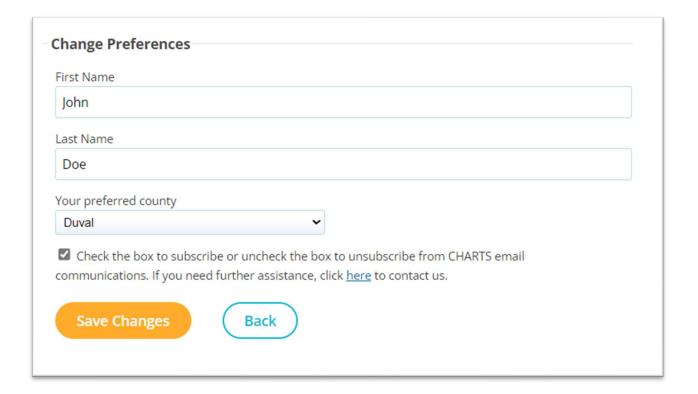

## Changing Your Preferences

- 1. While logged into CHARTS, click the settings icon
- 2. Click "Change Preferences"
- 3. Select your preferred county from the dropdown box
- 4. Subscribe or unsubscribe for CHARTS email updates using the checkbox
- 5. Click the "Save Changes" button